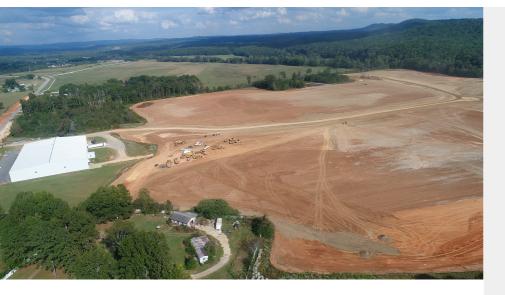

# **AVAILABLE INDUSTRIAL SITE**

MCINTOSH ROAD INDUSTRIAL PARK

5374 McIntosh Road, Oxford, Calhoun, AL, 36203

#### **Property Details**

Latitude: 33.572700 Longitude: -85.795700 Total Acreage: 161.5 Acre(s) Available Acres: 130 Acre(s) Largest Tract Available: 130 Acre(s) Smallest Tract Available: Acre(s) Expandable: Yes Wetlands: Yes Phase 1 Audit Done: Yes

## **Description**

Leon Smith Parkway provides direct access to I-20. Access is at Exit 188. Atlanta, Ga approximately 90 miles East. Birmingham, AL approximately 60 miles West both via I-20.