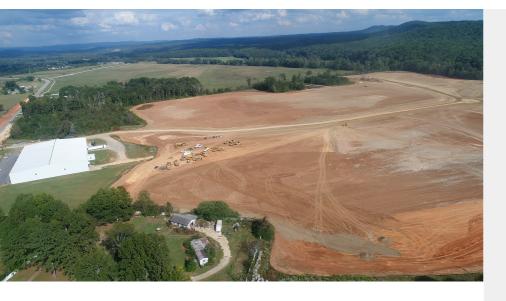

# **AVAILABLE INDUSTRIAL SITE**

MCINTOSH ROAD INDUSTRIAL PARK

5374 McIntosh Road, Oxford, Calhoun, AL, 36203

#### **Property Details**

Latitude: 33.572700 Longitude: -85.795700 Total Acreage: 161.5 Acre(s) Available Acres: 130 Acre(s) Largest Tract Available: 130 Acre(s) Smallest Tract Available: Acre(s) Expandable: Yes Wetlands: Yes Phase 1 Audit Done: Yes

## **Description**

Leon Smith Parkway provides direct access to I-20. Access is at Exit 188. Atlanta, Ga approximately 90 miles East. Birmingham, AL approximately 60 miles West both via I-20.