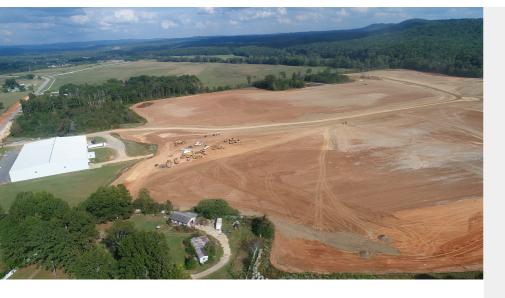

# **AVAILABLE INDUSTRIAL SITE**

MCINTOSH ROAD INDUSTRIAL PARK

5374 McIntosh Road, Oxford, Calhoun, AL, 36203

#### **Property Details**

Latitude: 33.572700 Longitude: -85.795700 Total Acreage: 161.5 Acre(s) Available Acres: 130 Acre(s) Largest Tract Available: 130 Acre(s) Smallest Tract Available: Acre(s) Expandable: Yes Wetlands: Yes Phase 1 Audit Done: Yes

## **Description**

Leon Smith Parkway provides direct access to I-20. Access is at Exit 188. Atlanta, Ga approximately 90 miles East. Birmingham, AL approximately 60 miles West both via I-20.