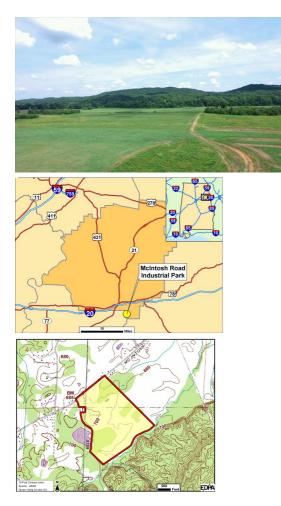

# **AVAILABLE INDUSTRIAL SITE**

MCINTOSH ROAD INDUSTRIAL PARK

5374 McIntosh Road, Oxford, Calhoun, AL, 36203

#### **Property Details**

Latitude: 33.572700 Longitude: -85.795700 Total Acreage: 161.5 Acre(s) Available Acres: 130 Acre(s) Largest Tract Available: 130 Acre(s) Smallest Tract Available: Acre(s) Expandable: Yes Wetlands: Yes Phase 1 Audit Done: Yes

## **Description**

Leon Smith Parkway provides direct access to I-20. Access is at Exit 188. Atlanta, Ga approximately 90 miles East. Birmingham, AL approximately 60 miles West both via I-20.

#### Interstate/Highway

Interstate: I-20 To Interstate (miles): 3 Mile(s) Interstate #2: To Interstate #2 (miles): Highway: 21 To Highway (miles): 6.00 Mile(s)