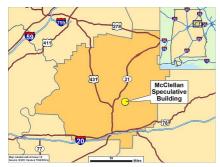

# Interstate/Highway

Interstate:I-20To Interstate (miles):8 Mile(s)Interstate #2:I-59

To Interstate #2 (miles): 34.00 Mile(s)

Highway: 21

To Highway (miles): 3.00 Mile(s)